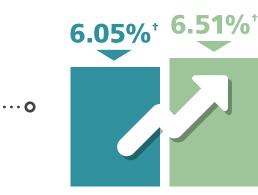

**AND CONTRIBUTE TO** SUSTAINABLE DEVELOPMENT .....

OUR RESPONSIBLE INVESTMENT SOLUTIONS OFFER

A RETURN POTENTIAL THAT'S JUST AS ATTRACTIVE AS WHAT YOU'D GET WITH A TRADITIONAL INVESTMENT — SOMETIMES EVEN BETTER!

<sup>†</sup>Index annual compound returns between 2000 and 2017

☐ Traditional market index: S&P/TSX 60¹

Responsible investment index: Jantzi Social Index®2